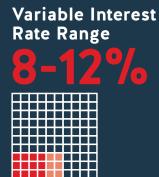

sell property? Pepper Money can help you bridge the sales period with a choice of interest only or fixed repayment terms.

#### **Bridge to Refurb**

Refurbishing a commercial property? Let us bridge the works period with interest-only repayments.

#### **Bridge to Planning**

Looking to revise planning on an existing property? Let us bridge the planning period while you're turning your plans into reality.

#### Bridge to Credit Repair

Want to move your property out of fund ownership but haven't built up sufficient repayment history? Let us bridge you to exit with up to 18 months finance.



These are just some of the situations in which we may be able to help. To find out more, talk to our commercial team today.



month term





### Loan size €500k to €6m



Interest-only repayments





Core lending areas only\*

## 0818 866 666